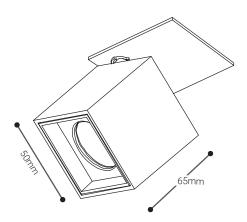

## ASSEMBLY DOCTOR ZQUARE MOVE

V-28/06/2023

1 Make an opening of diameter 52mm in the ceiling.

Touching the LED can result in permanent damage of the light source. The light source contained in this luminaire shall only be replaced by the