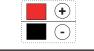

Always be properly grounded when touching leads or circuitry inside the luminaire.

**!!!** Never connect the fixture on 220-240V ac without driver.

Always connect constant current leds in serial connection.

Connect the power supply. Pay attention to the polarity. Put the driver on the ceiling.

Push the springs to fit into the hole and insert the led fixture in.

Put the power on.

LIGHT SOURCE

2

ELECTRICAL CIRCUIT