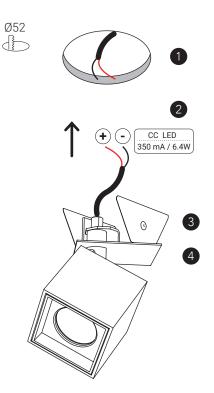

## ASSEMBLY DOCTOR ZQUARE MOVE

V-28/06/2023

1 Make an opening of diameter 52mm in the ceiling.

Touching the LED can result in permanent damage of the light source. The light source contained in this luminaire shall only be replaced by the

Always be properly grounded when touching leads or circuitry inside the luminaire.

**!!!** Never connect the fixture on 220-240V ac without driver.

Always connect constant current leds in serial connection.

manufacturer or his service agent or a similar qualified person.

Lighting fixture is constant current driven.

For drivers purchase, contact your sales contact.

Check catalogue P 488-489 (Installation of LED)

Connect the power supply. Pay attention to the polarity. Put the driver on the ceiling.

Push the springs to fit into the hole and insert the led fixture in.

Put the power on.

LIGHT SOURCE

2

ELECTRICAL CIRCUIT

Constant current LED inside. Should always be put in serial connection. Please ask our salesteam for max. amount of fixtures on 1 driver. Check pg 488 in the dark catalogue.