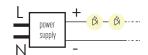

Connect the power supply. Pay attention to the polarity. Put the driver on the ceiling.

Push the springs to fit into the hole and insert the led fixture in.

Put the power on.

LIGHT SOURCE

2

ELECTRICAL CIRCUIT