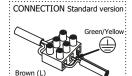

## ASSEMBLY DOCTOR EMANUELLE 400 H

- 1 Make the hole pattern onto the ceiling according to the prescibed dimensions.
- 2 Screw the gripper bodies onto the ceiling.
- 3 Put in the cable and turn the top piece into the gripper body.
- 4 Lock the cables on the preferred height.
- 5 Mount the ceiling bracket with two screws onto the ceiling.
- 6 Adjust the fixture to the preferred height and fasten the strainrelief.
- Connect the power supply and close the ceiling base.
- 8 Put on the power.

Blue (N)

 $\hfill \mbox{DARK}$  DARK has the right to change any technical data, dimensions, colors and characteristics without prior notice. All rights reserved. Please always check the latest technical data sheet on **www.dark.be.** 