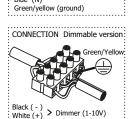

## ASSEMBLY DOCTOR EMANUELLE 400 H

- 1 Make the hole pattern onto the ceiling according to the prescibed dimensions.
- 2 Screw the gripper bodies onto the ceiling.
- 3 Put in the cable and turn the top piece into the gripper body.
- 4 Lock the cables on the preferred height.
- 5 Mount the ceiling bracket with two screws onto the ceiling.
- 6 Adjust the fixture to the preferred height and fasten the strainrelief.
- Connect the power supply and close the ceiling base.
- 8 Put on the power.

Blue (N)

 $\hfill \mbox{DARK}$  DARK has the right to change any technical data, dimensions, colors and characteristics without prior notice. All rights reserved. Please always check the latest technical data sheet on **www.dark.be.** 