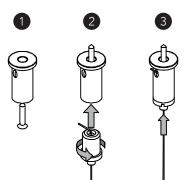

## ASSEMBLY DOCTOR EQUALIZER 2500

V-22/05/2025

- Screw the gripper body onto the ceiling according to plan above.
- 2 Turn the adjuster into the gripper body.
- 3 Lock the cables on the preferred height.
- 4 Mount the ceiling base onto the ceiling.
- Adjust the fixture to the preferred height and fasten the strainrelief. 5
- 6 Connect the power supply and close the ceiling base.