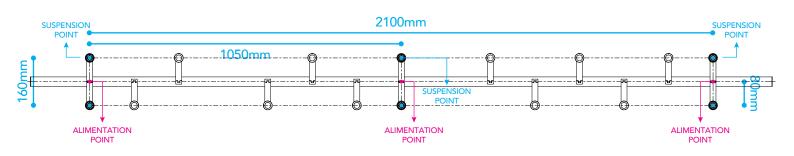

## ASSEMBLY DOCTOR EQUALIZER 2500

V-22/05/2025

- Screw the gripper body onto the ceiling according to plan above.
- 2 Turn the adjuster into the gripper body.
- 3 Lock the cables on the preferred height.
- 4 Mount the ceiling base onto the ceiling.
- Adjust the fixture to the preferred height and fasten the strainrelief. 5
- 6 Connect the power supply and close the ceiling base.