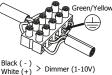

**!!! Never connect the fixture on 220-240V ac without driver.** Lighting fixture is constant current driven.

For drivers purchase, contact your sales contact. Always connect constant current leds in serial connection.

Check catalogue P 488-489 (Installation of LED)

DARK®

Alu / Glass

CONNECTION Standard version

Green/Yellow

© DARK 2021 / DARK has the right to change any technical data, dimensions, colors and characteristics without prior notice. All rights reserved. Please always check the latest technical data sheet on **www.dark.be**.