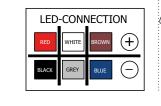

**!!! Never connect the fixture on 220-240V ac without driver.** Lighting fixture is constant current driven.

For drivers purchase, contact your sales contact. Always connect constant current leds in serial connection.

Check catalogue P 488-489 (Installation of LED)

DARK®

Alu / Glass

CONNECTION Standard version

Green/Yellow

© DARK 2021 / DARK has the right to change any technical data, dimensions, colors and characteristics without prior notice. All rights reserved. Please always check the latest technical data sheet on **www.dark.be**.