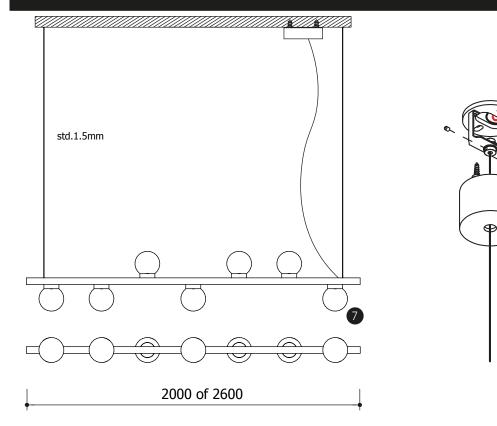

## ASSEMBLY DOCTOR MISS RIGHT

COAX CABLE

Screw the gripper body onto the ceiling.
Put in the cable and turn the top piece into the gripper body.
Lock the cable on the preferred height.
Mount the ceiling bracket with two screws onto the ceiling.
Adjust the fixture to the preferred height and fasten the strainrelief.
Connect a driver. Connect the power supply and close the ceiling base.
Screw on the glass spheres.
Put on the power.